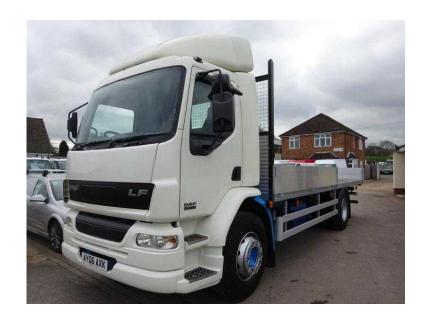

## **DAF LF 2010 (23,950 GBP)**

Location **South East, Surrey** https://www.freeadsz.co.uk/x-445947-z

2010 Daf LF55.220 Euro 5 Dropside Scaffold Lorry. Fitted with Brand New 22ft Alloy Dropside Body, including 10ft Dropsides and Tailboard, Postholes, and Cab Height Ladder Gantry. Supplied Fully Serviced with New MOT. Specification includes; Air Suspension, Air Conditioning, Electric Windows, Electric Mirrors, Cruise Control, CD Player, Colour Coded Cab, Low Loading Height. Flexible Finance Available. Please call Louis on 01730 829080 01730 8290...(click to reveal full phone number) for more details.

ABS, Air Bag, Power Steering, Air Conditioning, Cruise Control, Stereo, Electric Front Windows, Trip Computer, CD Player, Electric Mirrors, Height Adjustable Seat, Adjustable Steering Column, Front Centre Armrest, Head Restraints, Cloth Upholstery, Due In Soon, Photo For Illustration Only, Brand New Alloy Dropside