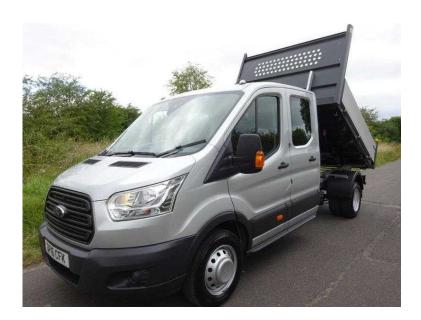

## Ford Transit 2016 (25,490 GBP)

Location South East, Surrey https://www.freeadsz.co.uk/x-445953-z

Euro 6 2016 Ford Transit 350 Drw 170ps Crew Cab Tipper finished in Moondust Silver. Brand New, Not Registered! Specification includes; Bluetooth Phone Connectivity, USB iPod Connectivity, Electric Windows, Remote Central Locking, 4 Seat Rear Bench with Under Seat Storage, Painted Boards to Tipper Body. Flexible Finance Available. Please call Louis on 01730 829080 01730 8290...(click to reveal full phone number) to secure your vehicle now!

ABS, Air Bag, Immobiliser, Central Locking, Remote Central Locking, Power Steering, Stereo, Electric Front Windows, Trip Computer, Height Adjustable Seat, Adjustable Steering Column, Rear Headrests, Front Centre Armrest, Anti-Theft System, Head Restraints, Cloth Upholstery, Due In Soon, Photo For Illustration Only, Steering Wheel Audio Controls, Bluetooth, 7 Seater, Aux Audio Input, Euro