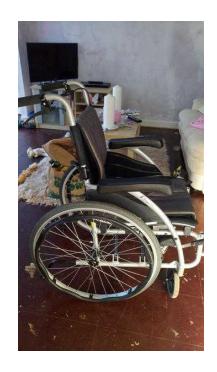

## Self propelled wheelchair

Location **East of England, Bedfordshire** https://www.freeadsz.co.uk/x-445962-z

Karma S-ERGO 100 Series wheelchair in excellent condition! Minor wear and tear on frame but doesn't affect use! Set of tools to maintain it plus instruction manual! Fabric is removable for washing! Handles fold down and wheels and foot plates come off to fit into a car! I have included leather