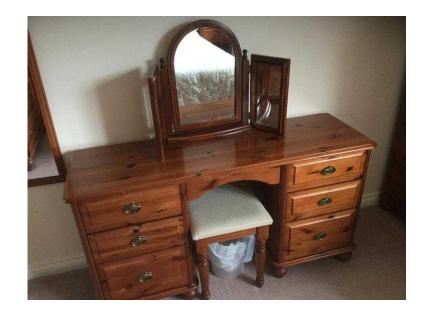

## Pine bedroom furniture (250 GBP)

Location **East of England, Cambridgeshire** https://www.freeadsz.co.uk/x-446024-z

dark pine 2 door wardrobe, double sided dressing table with drawers and stool, 2 bedside tables, 6 drawer and 4 drawer chest of drawers, double bed.