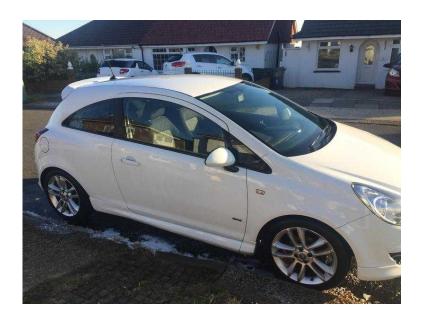

## Vauxhall Corsa 2009 (3,500 GBP)

South East, East Sussex https://www.freeadsz.co.uk/x-446144-z

Great car, recent MOT and service. Only year without a service was 2015. 6 months road tax and 4 new tyres added in.