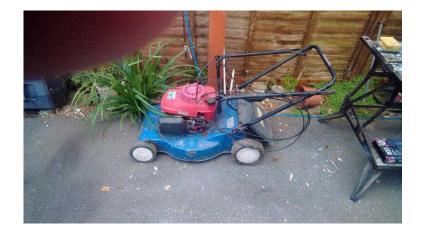

## Rotary motor mower (10 GBP)

Location South East, West Sussex https://www.freeadsz.co.uk/x-446213-z

FF99AdSZauk

This is a reliable used mower. The wheels are all adjustable and has a forward clutch which helps with mowing. It has not been used for some time but starts every time. Buyer collects and sold as.