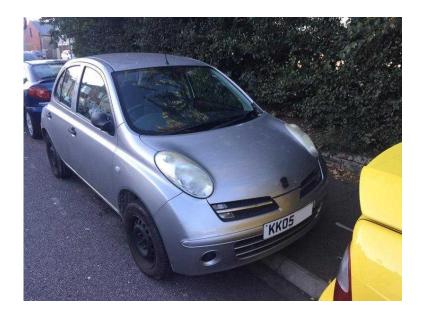

## Nissan Micra 2005 (495 GBP)

Location South West, Isle Of Wight https://www.freeadsz.co.uk/x-446221-z

Nissan Micra 1.2 S 5dr, low mileage, body work not great hence low low price of just &pound

|                           |         |                           |         | 1                         |         |                           |         | 1                         |         | 1                         |         |                           |         |                           |         | 1                         |         |                           |         |
|---------------------------|---------|---------------------------|---------|---------------------------|---------|---------------------------|---------|---------------------------|---------|---------------------------|---------|---------------------------|---------|---------------------------|---------|---------------------------|---------|---------------------------|---------|
|                           |         |                           |         |                           |         |                           |         |                           |         |                           |         |                           |         |                           |         | 喜欢                        |         |                           |         |
| https://www.frees<br>21-z | Nissan  | https://www.freea<br>21-z | Nissan  |
| adsz.co.uk/x-4            | Micra 2 | adsz.co.uk/x-4            | Micra 2 | adsz.co.uk/x-4            | Micra 2 | ıdsz.co.uk/x-4            | Micra 2 | adsz.co.uk/x-4            | Micra 2 |
| 462                       | 2005    | 462                       | 2005    | 462                       | 005     | 462                       | 2005    | 462                       | 2005    | 462                       | 2005    | 462                       | 2005    | 462                       | 2005    | 462                       | 2005    | 462                       | 2005    |