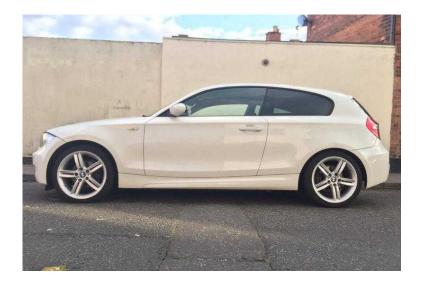

## BMW 1 Series 120D M Sport (5,200 GBP)

Location West Midlands, Worcestershire https://www.freeadsz.co.uk/x-446238-z

BMW 1 series 120D m sport. White. Rare BMW 18 inch alloy wheels.

Around 113000 miles will go up due to daily use. MOT until December. Drives superb!