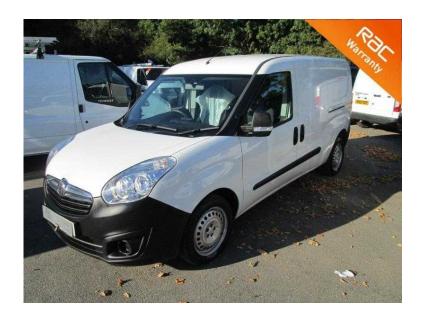

## **Vauxhall Combo 2012 (5,495 GBP)**

Location **South East, Kent** https://www.freeadsz.co.uk/x-446366-z

THIS NEW SHAPE COMBO LONG WHEEL BASE HAS COME DIRECT FROM A VAUXHALL MAIN AGENT AND USED AS THERE PARTS VAN FROM NEW HENCE THE MASSIVE SPEC. EXTRAS INCLUDE 1.6 CDTI ENGINE, 6 SPEED GEARBOX, AIR CON, REAR TAILGATE, TWIN SIDE LOADING DOORS, START STOP, ELECTRIC WINDOWS, AND REMOTE LOCKING. IT IS PLY LINED AND HAS A FULL FACTORY BULKHEAD. IT IS IN STUNNING CONDITION INSIDE AND OUT AND HAS BEEN VERY WELL MAINTAINED. \*\*6 MONTHS RAC WARRANTY AND 12 MONTHS FREE RAC ROADSIDE ASSISTANCE\*\* Finance arranged, credit and debit card payments welcome, part exchange welcome, Fully Valeted, PDI and HPI Checked, London Low Emission zone compliant, call for more details and to reserve today, used vans For sale in Sevenoaks,.