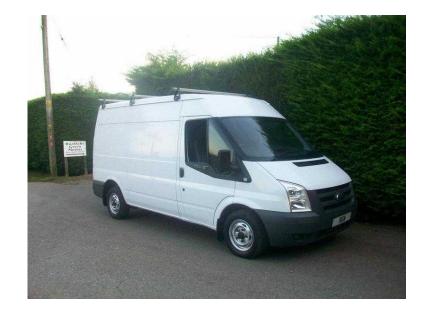

## Ford Transit 2011 (8,250 GBP)

Location South East, Kent https://www.freeadsz.co.uk/x-446377-z

2011/61 reg Ford Transit 300 mwb semi hi roof 2.2 tdci \*115 bhp\* 6 speed gearbox ONLY 46000 miles with full ford service history sld pas c/l e/w dual passenger seat maple security locks rhino roof bars plylined internal shelving (removable if not needed) one owner from new and in immaculate condition £8250+vat. All major credit/debit cards accepted Finance arranged vat only.