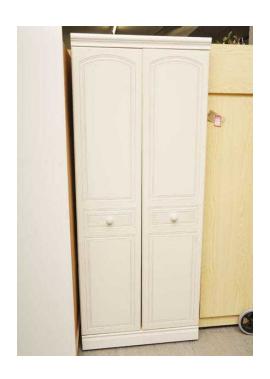

## 20 OFF ALL ITEMS SALE - Alstons White Wardrobe - Local Delivery 19 (68 GBP)

**South East. West Sussex** Location https://www.freeadsz.co.uk/x-446395-z

MASSIVE 20% OFF ALL ITEMS SALE NOW ON (Sale ends 31/10/16) Was £85 now £68 Alston White Wardrobe Measures H190cm W76cm D55cm (PC044) £19 Postage is the cost of our local delivery service to a ground floor location. To find out if you are in our area see picture 6 (£19 Local delivery is calculated with a 12 mile radius using postcode BN43 5FD - The £34 delivery area is within a 22 mile radius) SHOP AT THE SHOWROOM 5000 sq ft Showroom OPEN 7 days a week The Recycled Goods Factory,