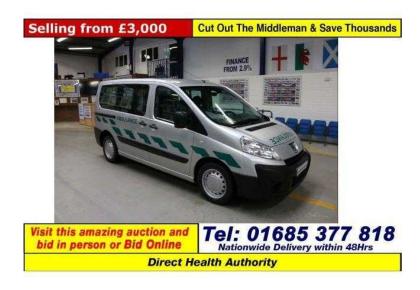

## Peugeot Expert Tepee 2010 (3,500 GBP)

Location Wales, South Glamorgan https://www.freeadsz.co.uk/x-446440-z

SELLING AT AUCTION FROM £3000 to £4000, WWW.AUCTIONEERS.CO.UK 2010 10 PEUGEOT EXPERT 1.6HDI 5 SEAT DISABLED ACCESS BUS (GUIDE PRICE), Extras: Air Conditioning,CD Player,Electric Windows,Electric Mirrors,Power Steering,Remote Locking,Wheelchair Access Ramp, DIRECT COMPANY / COUNCIL / POWER INDUSTRY / FIRE SERVICE / HEALTH AUTHORITY, MOST WITH SERVICE HISTORY, FREE WARRANTIES ON MOST VEHICLES VISIT WWW.AUCTIONEERS.CO.UK, IDEAL FOR CAMPER / CARAVANETTE CONVERSION, PLEASE NOTE: THIS VEHICLE WILL BE DECOMMISSIONED AND ALL BLUES AND TWOS (LIGHTS), SIGNAGE / STRIPES, SIRENS AND STRETCHERS ETC WILL BE REMOVED. Power Steering, Electric Windows, CD Player, Electric