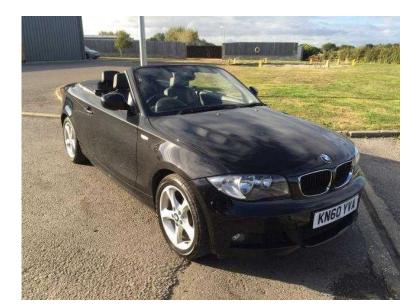

## BMW 1 Series 2010 (6,495 GBP)

Location South West, Hampshire https://www.freeadsz.co.uk/x-446706-z

Reg (KN60YVA), 3 months warranty, Air conditioning, Airbags, Alarm, Alloy wheels, Anti Lock Braking System (ABS), BMW Business Radio with Single CD Player (with MP3 Playback Capability), Body Colour Bumpers, Central Door Locking Remote Control, Dynamic Stability Control (DSC) Comprising Automatic Stability Control (ASC), Cornering Brake Control (CBC), Dynamic Brake Control (DBC), Child locks & Isofix system, Electric Power Steering (EPS), Electric windows, Engine Immobiliser, Front Fog Lights, Heated seats, Immobiliser, Leather seats, Multi Function Steering Wheel, Lumbar support, Parking aid, Sports seats, Traction control. BLACK, COMES WITH 3 Months warranty, 5 days fully comp drive away insurance (fee of £12.50), HPI report and VOSA mileage report Open 7 days a week, Can call from 8am till 8pm, Viewings by appointments only. View the web page at WWW.KELLYSTRADINGS.CO.UK to see more photo's and stock. All Cards Accepted (surcharge may apply), Bankers Draft, Bank Transfer and Cash. Finance Available. PART EXCHANGE WELCOME, £6,495