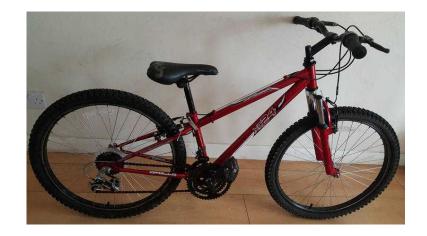

## Apollo XC24 Mountain Bike. 18 speed. 24 inch wheels (Suit 8 yrs to 11 yrs). (35 GBP)

Location **West Midlands, West Midlands** https://www.freeadsz.co.uk/x-446853-z

Apollo XC24 Mountain Bike. 18 speed. 24 inch wheels (Suit: 8 yrs to 11 yrs). Suit Rider Height approx: 4 foot 5 inch to 4 foot 9 inch. Suit Rider Height approx: (135 cm to 145 cm) Suit Rider Age approx: 8 years to 11 yrs. ----- Condition: Everything working as it should. There are a few scuff marks and scratches to the paintwork and graphics. There is just a small amount of rust on some steel parts like screws, and bolts, but nothing too serious to affect the overall performance of the bike. All my bikes have come in as trade ins from customers who have upgraded to another bike. Therefore, every bike I sell has been serviced by me whereby I go through a checklist of every component on the bicycle to make sure everything is working as it should be. This bike seems to have been well looked after by previous owner, who outgrew it before using it to its full potential. All the brake and gear cables have been changed and gears have been reset. The tyres are like nearly new, and being 2.0 wide, it does give this bike a jump bike feel with the low riding seat. ------ Specifications: Colour: Red Frame material: Hi Tensile Steel, Frame size: 12 inch. (XS) Gears: 18 speed. Gear shifters: Thumbshift, Wheel Size: 24 inch, Wheel material: Aluminium Tyres: 24 x 2.00 Chainset: 24x34x44. Brakes: Centre pull brakes. ------ I do have other bikes for sale (check in my other adverts section). When making an enquiry, please identify which bike you're interested in. ------ Collection: is always preferred. Delivery: is transportation in a car, fitted with bike rack.