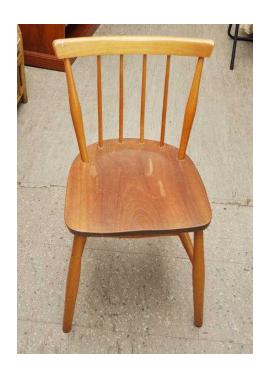

## 20 OFF ALL ITEMS SALE - Dining Chair - Local Delivery 19 (16 GBP)

Location **South East, West Sussex** https://www.freeadsz.co.uk/x-446876-z

MASSIVE 20% OFF ALL ITEMS SALE NOW ON (Sale ends 31/10/16) Was £20, Sale price £16 Stick Back Dining Chair Measures H79cm, W38cm, D40cm, Seat Height 46cm (PC051) £19 Postage is the cost of our local delivery service to a ground floor location. For upstairs add £5 per floor. To find out if you are in our area see picture 5 (£19 Local delivery is calculated with a 12 mile radius using postcode BN43 5FD - The £34 delivery area is within a 22 mile radius) SHOP AT THE SHOWROOM 5000 sq ft