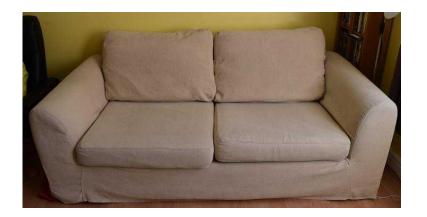

## SOFABED (49 GBP)

Location **South East, West Sussex** https://www.freeadsz.co.uk/x-446884-z

Sofa bed with pull out metal frame and sprung mattress. Complete with removable and washable covers and 2 additional matching cushions. Comfortable. Dimensions: w:190 d:88 h