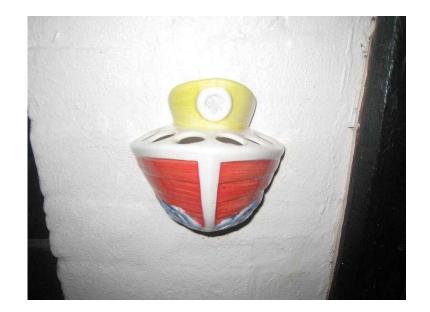

## TOOTHBRUSH HOLDER (8 GBP)

**South East, West Sussex** Location https://www.freeadsz.co.uk/x-446885-z

Wall hanging in shape of front of tug boat. Ceramic. Never.

| 線線 | TOOTHBRUSH                      | HOLDER     |
|----|---------------------------------|------------|
|    | https://www.freeadsz.cc<br>85-z | .uk/x-4468 |
|    | TOOTHBRUSH                      | HOLDER     |
|    | https://www.freeadsz.cc<br>85-z | .uk/x-4468 |
|    | TOOTHBRUSH                      | HOLDER     |
|    | https://www.freeadsz.cc         | .uk/x-4468 |
|    | TOOTHBRUSH                      | HOLDER     |
|    | https://www.freeadsz.cc<br>85-z | .uk/x-4468 |
|    | TOOTHBRUSH                      | HOLDER     |
|    | https://www.freeadsz.cc<br>85-z | .uk/x-4468 |
|    | TOOTHBRUSH                      | HOLDER     |
|    | https://www.freeadsz.cc<br>85-z | .uk/x-4468 |
|    | TOOTHBRUSH                      | HOLDER     |
|    | https://www.freeadsz.cc<br>85-z | .uk/x-4468 |
|    | TOOTHBRUSH                      | HOLDER     |
|    | https://www.freeadsz.cc<br>85-z | .uk/x-4468 |
|    | TOOTHBRUSH                      | HOLDER     |
|    | https://www.freeadsz.cc<br>85-z | .uk/x-4468 |
|    | TOOTHBRUSH                      | HOLDER     |
|    | https://www.freeadsz.cc<br>85-z | .uk/x-4468 |