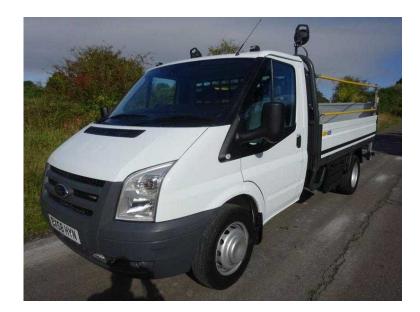

## Ford Transit 2008 (10,490 GBP)

Location South West, Hampshire https://www.freeadsz.co.uk/x-446897-z

2008 Ford Transit 350 Drw Dropside with Slim Jim Folding Tail Lift and Working at Height Rails. Only 15300 Miles, backed by Extensive Service History, last serviced at 13660 Miles. Tail Lift Test in April 2016. Specification includes; Automatic Headlights, Electric Windows and Mirrors, Quickclear Heated Windscreen, ESP, Driver and Passenger Air Bag, CD Player, Remote Central Locking. A rare vehicle. Flexible Finance Available. Please call Louis on 01730 829080 01730 8290...(click to reveal full phone number) for more details.