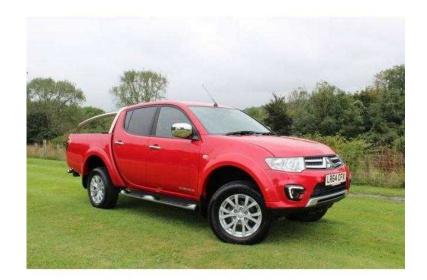

## Mitsubishi L200 2014 (17,995 GBP)

Location **South West, Hampshire** https://www.freeadsz.co.uk/x-446904-z

|          | 5 iii                      |             | 2      |
|----------|----------------------------|-------------|--------|
|          | Misapisni                  | L200        | 2014   |
|          | 04-z                       |             |        |
| 經        | Mitsubishi                 | L200        | 2014   |
|          | https://www.freeac<br>04-z | lsz.co.uk/x | (-4469 |
| 線線       | Mitsubishi                 | L200        | 2014   |
| 32.47.34 | https://www.freeac         | lsz.co.uk/x | (-4469 |
|          | Mitsubishi                 | L200        | 2014   |
|          | https://www.freead<br>04-z | lsz.co.uk/x | (-4469 |
| 迴凝點      | Mitsubishi                 | L200        | 2014   |
|          | https://www.freeac<br>04-z | lsz.co.uk/x | :-4469 |
|          | Mitsubishi                 | L200        | 2014   |
| 1 2 2    | https://www.freeac<br>04-z | lsz.co.uk/x | (-4469 |
|          | Mitsubishi                 | L200        | 2014   |
|          | https://www.freeac         | lsz.co.uk/x | (-4469 |
|          | Mitsubishi                 | L200        | 2014   |
|          | https://www.freeac<br>04-z | lsz.co.uk/x | (-4469 |
|          | Mitsubishi                 | L200        | 2014   |
|          | https://www.freeac         | lsz.co.uk/x | (-4469 |
|          | Mitsubishi                 | L200        | 2014   |
|          | https://www.freeac<br>04-z | lsz.co.uk/x | .4469  |