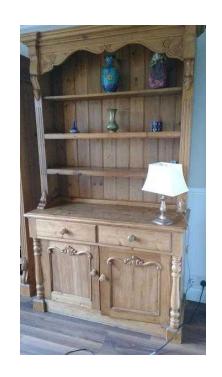

## BEAUTIFUL waxed antique pine dresser with matching wine rack, lamp and mirror (39)

Location **South East, Surrey** https://www.freeadsz.co.uk/x-447010-z

Lovely warm honey colour. Very unusual carvings which I have shown on the pictures. Each item individually priced but you can buy the lot and save £80! Dresser: comes in two parts Width=120, Depth=50, Full height=215 £250 Winerack Width=90, Depth=32, Height=205 £150 Lamp incl lampshade £30 Mirror Height=90, Width=60 £40 Total price for the lot: &pound.