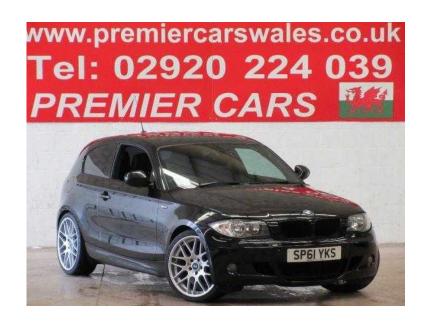

## **BMW 1 Series 2011 (6,995 GBP)**

Location Wales, South Glamorgan https://www.freeadsz.co.uk/x-447110-z

Black, lovely spec, 3 owners, Air Conditioning, Manual, Auto Start Stop, 17in Light Alloy Double Spoke Style 207M with 205/50 R17 (Front), and 225/45 R17 (Rear) Run Flat Tyres, Alarm System (Thatcham 1) with Remote Control, BMW Business Radio with Single CD Player (with MP3 Playback Capability), Auxiliary Input Point, Electronic Windows Front with Open/Close Fingertip Control, Anti-Trap Facility and Comfort Closing Function, On Board Computer (OBC), Start Stop Button, Tyre Puncture Warning System (TPWS). 5 seats, 6 Month RAC Warranty. 12 Month RAC Roadside Assistance. Finance Available. P/X Welcome. £6,995 p/x welcome