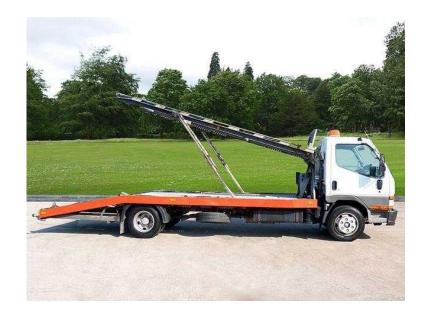

## Mitsubishi Canter 2004 (9,975 GBP)

Location **East of England, Cambridgeshire** https://www.freeadsz.co.uk/x-447203-z

12 MONTHS MOT-PLATED TILL JUNE 2017. VERY NICE EXAMPLE 2 CAR TRANSPORTER RECOVERY BREAKDOWN VEHICLE. OWNED BY MAIN DEALER GROUP SINCE NEW TO DELIVER BRAND NEW VEHICLES. Next MOT due 01/10/2017, Excellent bodywork, Grey Cloth interior Excellent Condition, Tyre condition Excellent, 4x2, Long wheel-base, ABS, Drivers airbag, Electric windows, Immobiliser, LWB, Tow bar. WHITE, MAINTAINED REGARDLESS OF COST. VERY WELL KEPT VEHICLE, VERY CLEAN AND TIDY. DRIVES LOVELY. TACHO. WINCH. TOOL BOX. HYDRAULICS WORK PERFECTLY. PULL OUT RAMPS. LOW MILEAGE FOR AGE. VERY RELIABLE TRUCK. 6MM TYRES ALL ROUND. FULL SET OF 20 PICS & FULL SPEC TO FOLLOW. FOR ALL ENQUIRIES PLEASE CALL JIMMY ON 07989 123497 07989 1234...(click to reveal full phone number) / 01733 564926 01733 5649...(click to reveal full phone number) . CHOICE OF 2 MITSUBISHI CAR TRANSPORTERS IN STOCK NOW. FOR FULL STOCKLIST PLEASE VISIT DEALER WEBSITE. ALL USUAL DEALER FACILITIES.PLEASE CALL TO BOOK VIEWING/TEST DRIVES. £9,975 +VAT, VAT Qualifying