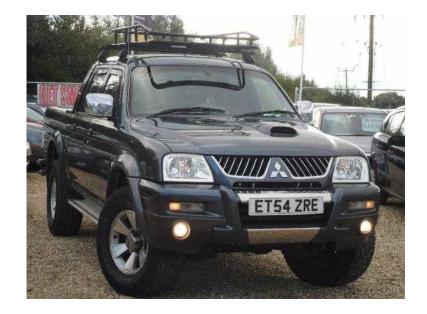

## Mitsubishi L200 2005 (4,976 GBP)

Location **East of England, Cambridgeshire** https://www.freeadsz.co.uk/x-447206-z

STUNNING LOOKING EXAMPLE WITH LOW MILES, FULL SERVICE HISTORY, FULL LEATHER SEATS, A/C, IDEAL WORK HORSE, MILEAGE CHECKED AND VERIFIED, LOOKS AND DRIVES SPOT ON, MUST BE SEEN, Air-Conditioning, In Car Entertainment (Radio/CD), Alloy Wheels (16in), Tinted Glass, Electric Windows (Front), Towing Equipment (Preparation), Metallic Paint. GREY, £4