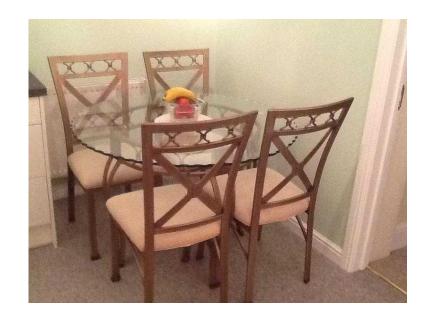

## **GlassTop Table and 4 Chairs (50 GBP)**

Location Wales, Mid Glamorgan https://www.freeadsz.co.uk/x-447277-z

Clear glass top circular table with scalop edge, and 4 cream padded chairs. Metal frames in antique gold in a contemporary design, suitable for dinning room or kitchen diner. Excellent condition. ;