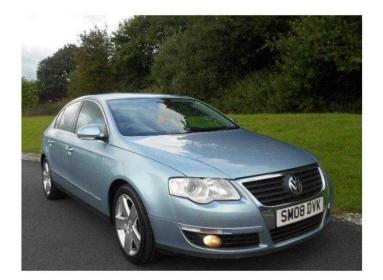

## Volkswagen Passat 2.0 Tdi Sport (1,799 GBP)

Location North, Lancashire https://www.freeadsz.co.uk/x-447282-z

Vehicle description

FREE RAC WARRANTY INCLUDED//FRONT & PARKING SENSORS//PRIVERCY GLASS//, Next MOT due 16/08/2017, Service history, Good bodywork, Cloth interior - Clean Condition, Tyre condition Good, Climate Control, Alarm, Alloy Wheels (17in), Computer (Driver Information System), Electric Windows (Front/Rear), In Car Entertainment (Radio/CD), Rain Sensor, Seats Electric (Driver), Tinted Glass. BLUE, WELL MAINTAINED WITH SERVICE HISTORY, EXCELLENT MPG, IDEAL FAMILY CAR, VIEWING STRONGLY RECOMMENDED, Experian auto check clear, £1,799 p/x