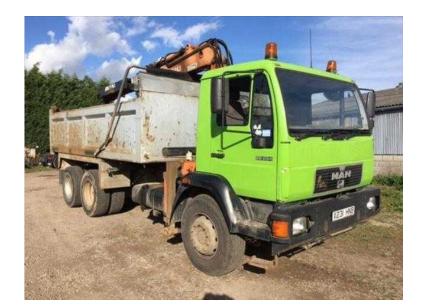

## MAN M2000 2001

Location **East Midlands, Leicestershire** https://www.freeadsz.co.uk/x-447411-z

MAN M2000, Type: Engine Size: Stock no: 9054, Year: 2001, MOT Due: Registration: X231 HNB, Chassis Number: Transmission Type: Manual, Body Type: 6x4 Steelbody tipper/grab, Colour: KMs: First Registered: 22/2/2001, Description: Additional Specification: Steel tipper body with atlas crane and grab, Excellent all-round