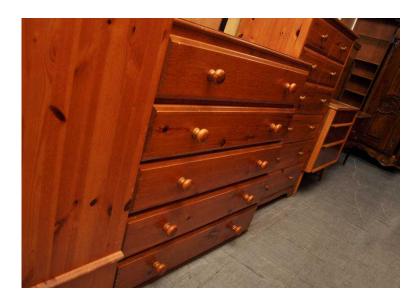

## 20 OFF ALL ITEMS SALE - Large Pine Chest With 5 Drawers - Local Delivery 19 (132 )

Location South East, West Sussex https://www.freeadsz.co.uk/x-447444-z

MASSIVE 20% OFF ALL ITEMS SALE NOW ON (Sale ends 31/10/16) Was £165, Sale price £132 Large Pine Chest With 5 Draws Measures H96cm, W100cm, D50cm (PC066) £19 Postage is the cost of our local delivery service to a ground floor location. For upstairs add £5 per floor. To find out if you are in our area see picture 4 (£19 Local delivery is calculated with a 12 mile radius using postcode BN43 5FD - The £34 delivery area is within a 22 mile radius) SHOP AT THE SHOWROOM 5000 sq ft Showroom OPEN 7 days a week The Recycled Goods Factory,