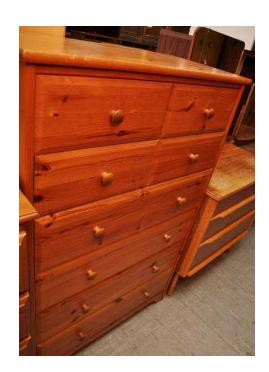

## 20 OFF ALL ITEMS SALE - Large Pine Chest With 8 Draws - Local Delivery 19 (132 GB

South East, West Sussex Location https://www.freeadsz.co.uk/x-447450-z

MASSIVE 20% OFF ALL ITEMS SALE NOW ON (Sale ends 31/10/16) Was £165, Sale price £132 Large Pine Chest With 8 Draws. Measures H123cm, W80cm, D40cm (PC065) £19 Postage is the cost of our local delivery service to a ground floor location. For upstairs add £5 per floor. To find out if you are in our area see picture 5 (£19 Local delivery is calculated with a 12 mile radius using postcode BN43 5FD - The £34 delivery area is within a 22 mile radius) SHOP AT THE SHOWROOM 5000 sq ft Showroom OPEN 7 days a week The Recycled Goods Factory. 44 Chartwell Rd.