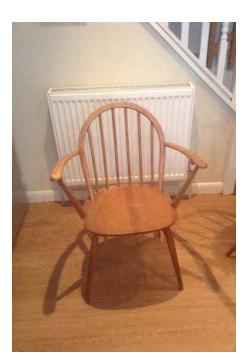

## Original 1960s Ercol chair (40 GBP)

Location South East, West Sussex https://www.freeadsz.co.uk/x-447453-z

original Ercol chair in reasonable condition. offers considered buyer must.

| Original 1960s Ercol chair<br>https://www.freeadsz.co.uk/x-4474<br>53-z | https://www.freeadsz.co.uk/x-4474<br>53-z | Original 1960s Ercol chair |
|-------------------------------------------------------------------------|-------------------------------------------|----------------------------|-------------------------------------------|----------------------------|-------------------------------------------|----------------------------|-------------------------------------------|----------------------------|-------------------------------------------|----------------------------|-------------------------------------------|----------------------------|-------------------------------------------|----------------------------|-------------------------------------------|----------------------------|-------------------------------------------|----------------------------|