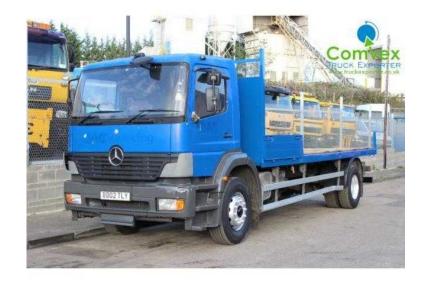

## Mercedes-Benz 1823 2002 (4,450 GBP)

Location North, Tyne And Wear https://www.freeadsz.co.uk/x-447494-z

Price: £4,450, Manufacturer: Mercedes Trucks, Model: 1823 / FLATBED, Year: 2002, Vehicle Type: Rigid Trucks, Axle Configuration: 4x2, Carrying Capacity: 10 Tonne, Year 2002, 4x2 Axle, Spring Suspension, 230hp Engine, 6 Speed Manual Gearbox, 25FT Flatbed Body, 90% Tyre Tread, Only Covered 506,000km, Excellent, \*, \*