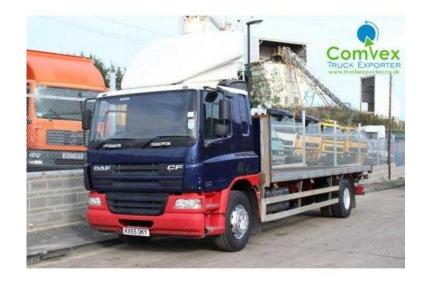

## **DAF CF 2006 (4,950 GBP)**

Location North, Tyne And Wear https://www.freeadsz.co.uk/x-447497-z

Price: £4,950, Manufacturer: DAF Trucks, Model: CF65.220 / FLATBED, Year: 2006, Vehicle Type: Rigid Trucks, Axle Configuration: 4x2, Carrying Capacity: 10 Tonne, Year 2006, 4x2 Axle, Spring Suspension, 220hp Engine, 6 Speed ZF Manual Gearbox, 25FT Flatbed Body, Rear Tuck Away Tail Lift, Sleeper Cabin, Excellent Tyres Front and Back, One Company, \*, \*