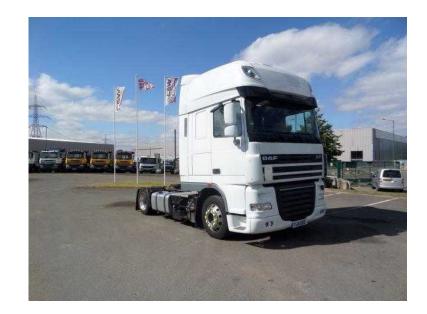

## **DAF XF 2011**

Location **West Midlands, Shropshire** https://www.freeadsz.co.uk/x-447524-z

2011 DAF XF105 510 4×2 LHD SUPER SPACE, Left Hand Drive, Super Spacecab, Twin Fuel Alloy Fuel Tanks (800l + 400l), Fixed Height 5th Wheel, Roof Spotlights, Roof Top Air Con Unit, Fridge, Alloy Wheels, Twin Sleeper, Euro 5, Registration YJ11 CEO, Year 2011 (11), GVW (Tons) 40, £