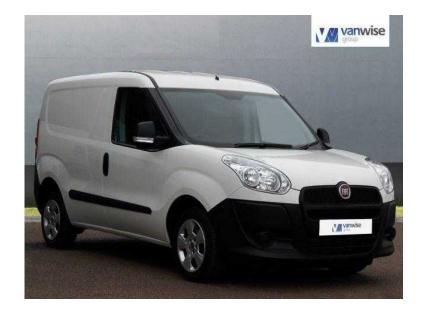

## Fiat Doblo Cargo 2013 (50 GBP)

Location London, London

https://www.freeadsz.co.uk/x-447741-z

ABS, Immobiliser, Remote Central Locking, Electric Windows, Head

|                   |       |                   | 神経を         |                   | 30    |           |       |                   |       |                   |       |                   | <b>7.6</b> 5 |                   |       |                   |              | <b>里</b> 級                                   |       |
|-------------------|-------|-------------------|-------------|-------------------|-------|-----------|-------|-------------------|-------|-------------------|-------|-------------------|--------------|-------------------|-------|-------------------|--------------|----------------------------------------------|-------|
|                   | 1.77  |                   | <b>7.11</b> |                   |       |           |       | <b>₽</b>          |       |                   |       | ₩ <b>₩</b>        |              |                   | LTT:  |                   | <b>4.7</b> 0 | <b>                                     </b> |       |
| https://w<br>41-z | Fiat  | https://w<br>41-z | Fiat        | https://w<br>41-z | Fiat  | nttps://w | Fiat  | nttps://w<br>41-z | Fiat  | nttps://w<br>41-z | Fiat  | nttps://w<br>41-z | Fiat         | nttps://w<br>41-z | Fiat  | https://w<br>41-z | Fiat         | nttps://w<br>41-z                            | Fiat  |
| ww.freea          | Doblo | ww.freea          | Doblo       | ww.freea          | Doblo | ww.freea  | Doblo | ww.freea          | Doblo | ww.freea          | Doblo | ww.freea          | Doblo        | ww.freea          | Doblo | ww.freea          | Doblo        | ww.freea                                     | Doblo |
| dsz.co.uk         | Cargo | dsz.co.uk         | Cargo       | dsz.co.uk         | Cargo | dsz.co.uk | Cargo | dsz.co.uk         | Cargo | dsz.co.uk         | Cargo | dsz.co.uk         | Cargo        | dsz.co.uk         | Cargo | dsz.co.uk         | Cargo        | dsz.co.uk                                    | Cargo |
| /x-4477           | 2013  | /x-4477           | 2013        | /x-4477           | 2013  | /x-4477   | 2013  | /x-4477           | 2013  | /x-4477           | 2013  | /x-4477           | 2013         | /x-4477           | 2013  | /x-4477           | 2013         | /x-4477                                      | 2013  |
|                   |       |                   |             |                   |       |           |       |                   |       |                   |       |                   |              |                   |       |                   |              |                                              |       |