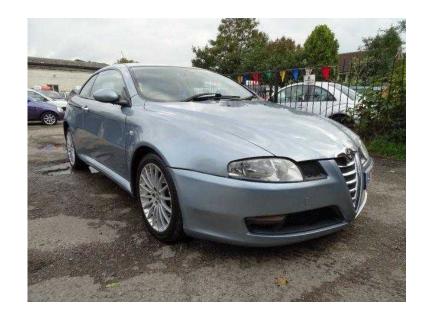

## Alfa Romeo GT 2004 (1,895 GBP)

Location **South East, Buckinghamshire** https://www.freeadsz.co.uk/x-447772-z

6 months warranty, Next MOT due 12/06/2017, Good bodywork, Beige Full leather interior Good Condition, Tyre condition Good, Climate Control, Cruise Control, Alloy Wheels (16in), Electric Windows (Front), In Car Entertainment (Radio/CD), Computer (Driver Information System), Alarm. BLUE, We are open 7 days a week, Warranty, Credit, Debit Cards, Collection & Delivery, Finance RG18 9TD, Experian auto check clear, £1,895 p/x welcome Alarm, Climate Control, Cruise