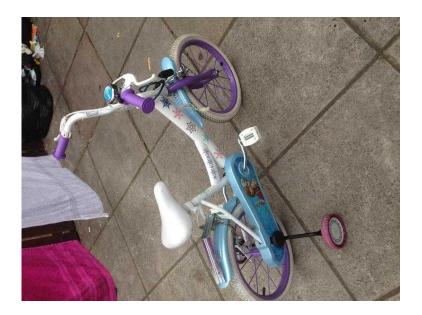

## **Disney frozen bike (45 GBP)**

Location North, Merseyside https://www.freeadsz.co.uk/x-448060-z

Disney frozen bike with helmet;

|                                                                 |                          |                            |                                                         | I                                                               | -                                         |                    |                                           |                    |                                           |                    |                                           |                    |                                           |                    |                                           |                    |
|-----------------------------------------------------------------|--------------------------|----------------------------|---------------------------------------------------------|-----------------------------------------------------------------|-------------------------------------------|--------------------|-------------------------------------------|--------------------|-------------------------------------------|--------------------|-------------------------------------------|--------------------|-------------------------------------------|--------------------|-------------------------------------------|--------------------|
|                                                                 |                          |                            |                                                         |                                                                 |                                           | ŭ                  | - <b>6</b> - 7 - 7                        |                    |                                           |                    |                                           | 642                |                                           |                    |                                           |                    |
| Disney frozen bike<br>https://www.freeadsz.co.uk/x-4480<br>60-z | www.freeadsz.co.uk/x-448 | 60-z<br>Disnev frozen hike | Disney frozen bike<br>https://www.freeadsz.co.uk/x-4480 | Disney frozen bike<br>https://www.freeadsz.co.uk/x-4480<br>60-z | https://www.freeadsz.co.uk/x-4480<br>60-z | Disney frozen bike |