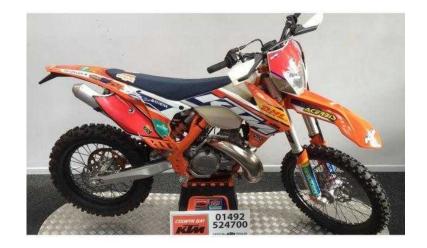

## KTM EXC 2015 (5,950 GBP)

Location Wales, Gwynedd https://www.freeadsz.co.uk/x-448714-z

Orange, 1 owner, This is the 2015 250 EXC Factory Edition. It has had a new speedo unit fitted due to water ingress. It has had one owner and has done around 45 hours. This one is in perfect condition. The North West's finest family run motorcycle dealership, £5,950 p/x