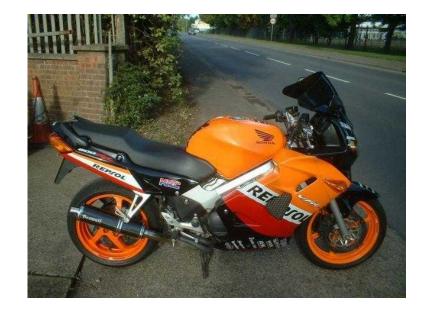

## Honda VFR 2000 (2,250 GBP)

Location **East Midlands, Lincolnshire** https://www.freeadsz.co.uk/x-449354-z

HONDA VFR800, Description: 2000 HONDA VFR800 41703 MILES REPSOL BODY KIT PAINTED WHEELS BEOWULF CARBON CAN DARK BUBBLE SCREEN SEAT COWL INCLUDED SOLD WITH 12 MONTHS MOT ON REGISTER AS CAT D DUE TO PANEL DAMAGE BIKE REPAIRED AND NEW PANELS FITTED BY OURSELVES, Price: £2250,