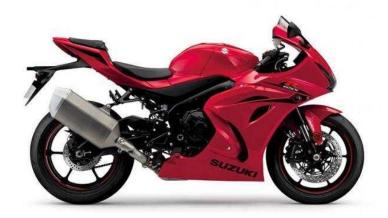

## Suzuki GSX 2016

Location **North, Merseyside** https://www.freeadsz.co.uk/x-449812-z

2016 (66) SUZUKI GSX-R1000 Information, Stock Code: 1033443, Registration: GSXR100, Mileage: 1, Colour: CHOICE, Displacement: 1000, Alarm: No, Immobiliser: No, DataTag: No, History: Unknown, Condition: