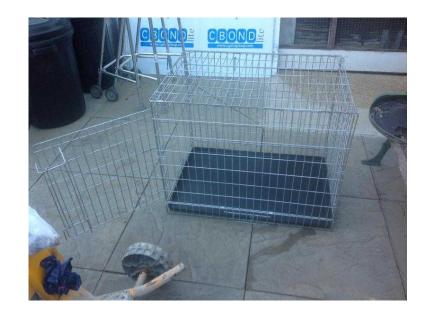

## Dog crate (20 GBP)

Location London, London https://www.freeadsz.co.uk/x-450371-z

Folding metal dog crate with dirt tray and carry handles single door access size 30inL X 21inW X 24inH;

|     | Dog                                | crate  |
|-----|------------------------------------|--------|
|     | https://www.freeadsz.co.uk<br>71-z | x-4503 |
| 蘇縣間 | Dog                                | crate  |
|     | https://www.freeadsz.co.uk<br>71-z | x-4503 |
|     | Dog                                | crate  |
|     | https://www.freeadsz.co.uk<br>71-z | x-4503 |
| 温楽  | Dog                                | crate  |
|     | https://www.freeadsz.co.uk<br>71-z | x-4503 |
| 温源  | Dog                                | crate  |
|     | https://www.freeadsz.co.uk<br>71-z | x-4503 |
| 經   | Dog                                | crate  |
| 回流  | https://www.freeadsz.co.uk<br>71-z | x-4503 |
|     | Dog                                | crate  |
|     | https://www.freeadsz.co.uk<br>71-z | x-4503 |
|     | Dog                                | crate  |
|     | https://www.freeadsz.co.uk<br>71-z | x-4503 |
| (A) | Dog                                | crate  |
|     | https://www.freeadsz.co.uk<br>71-z | x-4503 |
| 經濟  | Dog                                | crate  |
|     | https://www.freeadsz.co.uk<br>71-z | x-4503 |