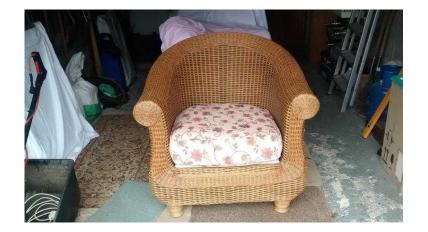

## **Conservatory Chair (65 GBP)**

Location **South East, East Sussex** https://www.freeadsz.co.uk/x-450410-z

High quality conservatory chair with a dense honey colour weave frame and thick floral tapestry cushion. Excellent condition. ;