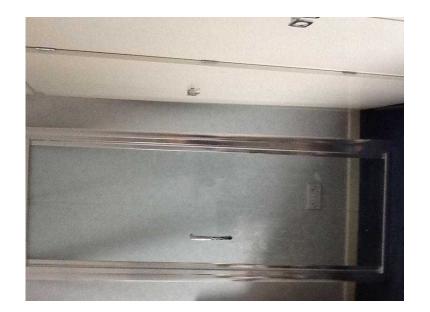

## Shower door (100 GBP)

Location **East Midlands, Northamptonshire** https://www.freeadsz.co.uk/x-450438-z

Bi-fold, clear glass door, model: IN8 Width: 760mm X Height: 1900mm

Glass thickness 6mm

Cost £385 brand new - door frame fitted but removed as too small, so never used, good condition.