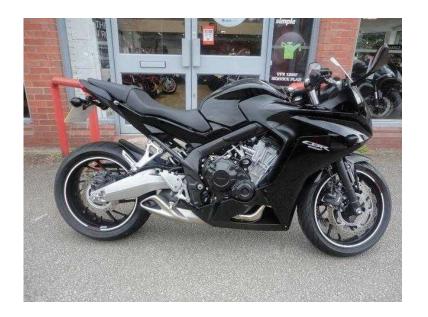

## Honda CBR 2015 (5,795 GBP)

Location Wales, Clwyd https://www.freeadsz.co.uk/x-450449-z

Black, 3 owners, Service history, 2 keys, ABS, Crash Bungs, Electric start, Tank Pad, Rim Tape. The Honda CBR650F A-E we have here is in excellent condition and is clean throughout. This bike has Honda Rim tape, R & G Crash Bungs and a R & G Tail Tidy. Sporty performance and handling, comfort and practicality the new CBR650F delivers it all. Compact and refined to the last detail, the CBR650F?s DOHC torquey liquid-cooled inline four-cylinder engine produces responsive acceleration that instantly gets the blood pumping from low revs right up to the 11,000rpm red line. PGM-FI fuel injection delivers reactive throttle feel and good fuel economy. Plus 60 pounds documentation fee, Bill Smith Motors Celebrating over 50 years in Business! £5,795 p/x welcome ABS, Tank