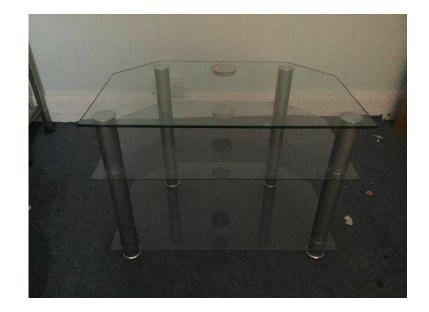

## Glass tv stand (40 GBP)

Location **East of England, Essex** https://www.freeadsz.co.uk/x-450597-z

Glass tv stand can hold up to 40 inch tv depending on tv legs ;

| <b>国</b> | Glass                      | ₹           | stand |
|----------|----------------------------|-------------|-------|
|          | https://www.freead         | dsz.co.uk/x | -4505 |
|          | Glass                      | ₹           | stand |
|          | https://www.freead<br>97-z | dsz.co.uk/x | -4505 |
|          | Glass                      | さ           | stand |
|          | https://www.freead         | dsz.co.uk/x | -4505 |
|          | Glass                      | ₹           | stand |
|          | https://www.freead<br>97-z | dsz.co.uk/x | -4505 |
|          | Glass                      | Ť.          | stand |
|          | https://www.freead         | dsz.co.uk/x | -4505 |
|          | Glass                      | ₹           | stand |
|          | https://www.freead<br>97-z | dsz.co.uk/x | -4505 |
| 經濟       | Glass                      | ₹           | stand |
|          | https://www.freead<br>97-z | dsz.co.uk/x | -4505 |
|          | Glass                      | ₹           | stand |
|          | https://www.freeac<br>97-z | dsz.co.uk/x | -4505 |
|          | Glass                      | ₹           | stand |
|          | https://www.freead<br>97-z | dsz.co.uk/x | -4505 |
|          | Glass                      | ₹           | stand |
|          | https://www.freead<br>97-z | dsz.co.uk/x | -4505 |