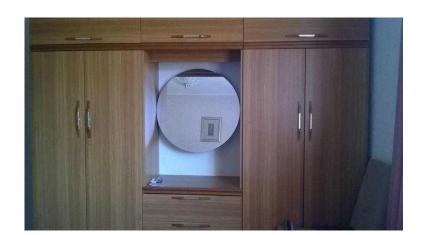

## Vintage Teak Wardrobe, Chest of Drawers and Bedside Cabinets (125 GBP)

https://www.freeadsz.co.uk/x-4507 16-z

South East, Kent Location https://www.freeadsz.co.uk/x-450716-z

Vintage Teak Bedroom Suite - Consisting of 2 Wardrobes with storage above, one mirror unit with storage above and three drawers below, one five drawer chest of drawers and two three drawer bedside cabinets. Excellent condition for age. Buyer needs to collect. Wardrobes come apart but together measure 220cm wide x 190cm high. Chest of drawers measures 76cm wide x 42cm deep x 102cm.