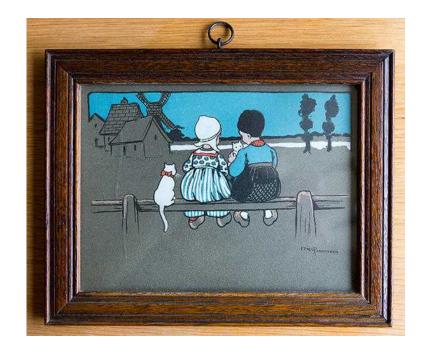

## Pair of original Ethel Parkinson framed prints (60 GBP)

Location **East of England, Norfolk** https://www.freeadsz.co.uk/x-450738-z

Prints in original wooden frames, hangers and glass.

Charming studies of Dutch girl feeding chickens and Dutch children with cats.

Signed in the lower corner by the celebrated artist Ethel Parkinson (1868-1957). Dimensions:

Frames 24.2cm wide 19.2cm high and about 1.1cm thick

To view or collect from near Norwich.

£60 for the.

| Pair of ori<br>Parkinson fran       | original E<br>ramed pi | Ethel<br>prints |
|-------------------------------------|------------------------|-----------------|
| https://www.freeads:<br>38-z        | z.co.uk/x-4            | 507             |
| Pair of ori<br>Parkinson frar       | riginal E<br>amed pi   | Ethel<br>prints |
| https://www.freeads:<br>38-z        | z.co.uk/x-4            | 4507            |
| Pair of origin:<br>Parkinson framed | <u> </u>               | Ethel<br>prints |
| https://www.freeads:<br>38-z        | z.co.uk/x-4            | 4507            |
| Pair of orig<br>Parkinson fram      | ginal                  | Ethel<br>prints |
| https://www.freeads:<br>38-z        | z.co.uk/x-4            | 4507            |
| Pair of orig<br>Parkinson fram      | ginal                  | Ethel<br>prints |
| https://www.freeads:<br>38-z        | z.co.uk/x-4            | 4507            |
| Pair of orig<br>Parkinson fram      | inal                   | Ethel<br>prints |
| https://www.freeadsz<br>38-z        | .co.uk/x-              | 4507            |
| Pair of orig<br>Parkinson fram      | ginal<br>ed            | Ethel<br>prints |
| https://www.freeads:<br>38-z        | z.co.uk/x-4            | 4507            |
| Pair of ori<br>Parkinson fram       | ginal<br>1ed           | Ethel<br>prints |
| https://www.freeads:<br>38-z        | z.co.uk/x-4            | 4507            |
| Pair of ori<br>Parkinson fran       | ginal E<br>ned pi      | ithel           |
| https://www.freeads:<br>38-z        | z.co.uk/x-4            | 507             |
| Pair of ori<br>Parkinson fran       | iginal Et              | ithel           |
| https://www.freeads:<br>38-z        | z.co.uk/x-4            | 507             |