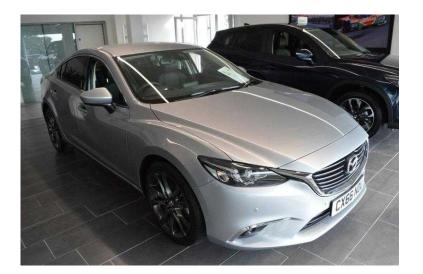

## Mazda Mazda6 2016 (22,345 GBP)

Location Wales, Gwynedd https://www.freeadsz.co.uk/x-450888-z

ABS, Air Bag, Immobiliser, Alarm, Remote Alarm, Traction Control, Central Locking, Remote Central Locking, Power Steering, Air Conditioning, Climate Control, Cruise Control, Full Leather, Heated Seats, Electric Seats, Electric Windows, Trip Computer, CD Player, Electric Mirrors, Front Fog Lamps, Stability Control, Parking Sensors, Height Adjustable Seat, Memory Seats, Adjustable Steering Column, Powered Folding Mirrors, Curtain Airbags, Multi-function Steering Wheel, Auto Lighting, Rain-Sensing Wipers, Electric Handbrake, Brake Assist, Rear Headrests, Front Centre Armrest, Multiple Airbags, Comms Pack, Dual Climate Zones, Retractable Headrests, Automatic Electric Windows, Auto-dip Rearview, Radio, Privacy Glass, Colour SatNav, Child Locks, Folding Rear Seats, Head Restraints, Rear Armrest, Locking Wheel Nuts, Metallic Paintwork, Colour Coded Body, Lumbar Adjustment, Steering Wheel Audio Controls, iPod Connectivity, Bluetooth, Isofix, Bose, Keyless Entry, Push Button Start, Parking