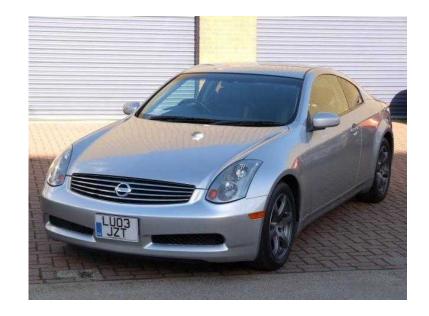

## **Nissan Skyline 2003 (9,995 GBP)**

Location **East of England, Hertfordshire** https://www.freeadsz.co.uk/x-450952-z

ABS, Twin Air Bags, Immobiliser, Central Locking, Remote Central Locking, Power Steering, Air Conditioning, Climate Control, Half Leather, Stereo, Electric Windows, Trip Computer, CD Player, Electric Mirrors, Adjustable Steering Column, Powered Folding Mirrors, Folding Rear