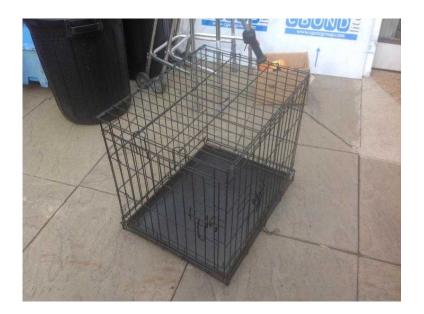

## Small medium dog crate (20 GBP)

Location London, London https://www.freeadsz.co.uk/x-450984-z

Small to medium sizes dog crate folding with handles includes dirt tray size 62cmL X 45cmW X52cmH has x2 door access;