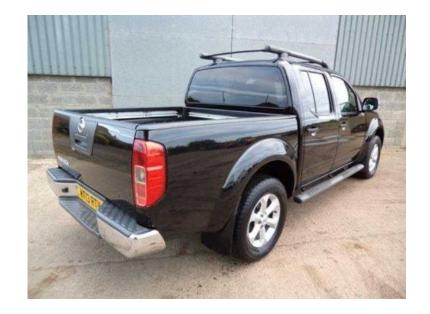

## **Nissan Navara 13 (11,950 GBP)**

Location **Scotland, Dunbartonshire** https://www.freeadsz.co.uk/x-451154-z

NISSAN NAVARA, 13/13 Nissan Navara Tekna double cab pick up, Manual, Black, One owner, 48,747 miles, 6 speed, Leather, Cruise control, Electric pack, Heated seats, Load liner. Will be sold serviced, 1 years MOT and 6 months warranty. YEAR 13/13, MILEAGE 48,747, This vehicle includes either an existing Manufacturer Warranty or a nationwide AA Warranty Dealer Care Extended Guarantee normally over a 6 month period. PRICE £11,950, Prices shown are subject to VAT at 20% unless stated otherwise. Cruise Control, Heated