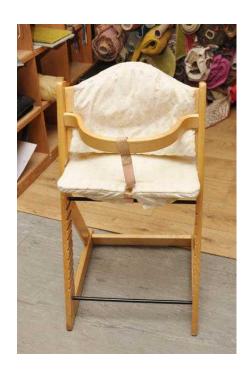

## 20 OFF ALL ITEMS SALE - Mothecare Wooden High Chair - Local Delivery 19 (16 GBF

Location South East, West Sussex https://www.freeadsz.co.uk/x-451165-z

MASSIVE 20% OFF ALL ITEMS SALE NOW ON (Sale ends 31/10/16) Was £20, Sale price £16 Mothercare Wooden High Chair - Seat Covers Need Replacing Measures H83cm, W45cm, D47cm (PC0126) £19 Postage is the cost of our local delivery service to a ground floor location. For upstairs add £5 per floor. To find out if you are in our area see picture 3 (£19 Local delivery is calculated with a 12 mile radius using postcode BN43 5FD - The £34 delivery area is within a 22 mile radius) SHOP AT THE SHOWROOM 5000 sq ft Showroom OPEN 7 days a week